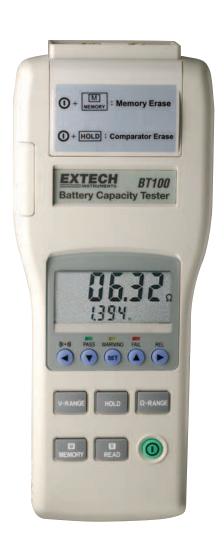

## **Battery Capacity Tester**

AC milliohmmeter checks Battery Condition in seconds

While the battery is in service

## **Features:**

- · On-line testing without disconnecting battery
- Built-in datalogger manually stores up to 999 sets and 9600 sets for continuous datalogging
- · Simultaneously measures DC Voltage and AC Milliohms
- · Auto power off
- Includes Windows® 95/98/NT/2000/ME/XP compatible software for downloading readings to a PC

| Specifications         | Range                                | Resolution          | Basic Accuracy                        |
|------------------------|--------------------------------------|---------------------|---------------------------------------|
| Resistance             | 40mΩ, 400mΩ,                         | 10μΩ 100μΩ          | $\pm$ (1% reading $\pm$ 10d)          |
|                        | $4\Omega$ , $40\Omega$               | 1m $Ω$ , $10$ m $Ω$ |                                       |
| Voltage                | 4V, 40V                              | 1mV, 10mV           | $\pm (0.1\% \text{ reading } \pm 6d)$ |
| Max Input Voltage      | 50VDC                                |                     |                                       |
| Manual Datalogging     | 999 sets                             |                     |                                       |
| Continuous Datalogging | 9600 sets                            |                     |                                       |
| Power                  | 6 AA batteries                       |                     |                                       |
| Battery life           | 7 hours                              |                     |                                       |
| Dimensions             | 9.75 x 4 x 1.75" (250 x 100 x 45 mm) |                     |                                       |
| Weight                 | 17.5oz (500g)                        |                     |                                       |